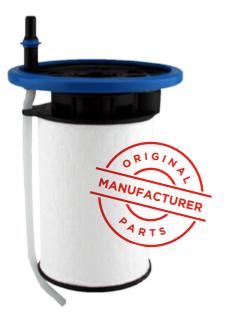

## FILTERING ELEMENT S 6052 NE WITH DOUBLE PATENT

### FILTERING ELEMENT

#### **DISTINCTIVE FEATURES**

- Water-diesel separation capacity of more than 95% according to ISO 16332.
- High filtering performance: up to 4 µm for corpuscular particles.
- **100% environmentally-friendly:** made of recyclable materials.
- Keeps the filtering capacity **unaltered** up to high mileages.
- Depth septum with graduated porosity.
- Water diesel separation through **coalescence**.