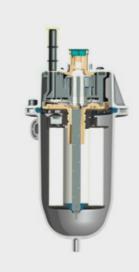

### SOFIMA'S EXCLUSIVE TECHNOLOGY

#### **DEEP FILTRATION MEDIA**

The **SOFIMA Filter** research laboratories have developed a filtering medium made of synthetic material - composed of polymers – forming a depth septum characterized by a gradient of graduated porosity. The deep filtration effect, combined with the particular type of polymer used, facilitate the coalescence effect.