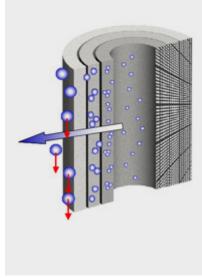

#### **DEEP FILTRATION MEDIA**

The **SOFIMA Filter** research laboratories have developed a filtering medium made of synthetic material - composed of polymers – forming a depth septum characterized by a gradient of graduated porosity. The deep filtration effect, combined with the particular type of polymer used, facilitate the coalescence effect.

**Coalescence** is achieved due to the variation of the speed of the fluid passing through the filtering medium. This process determines the separation of the water particles from the diesel fuel which subsequently combine and form large drops falling on the bottom of the filter.