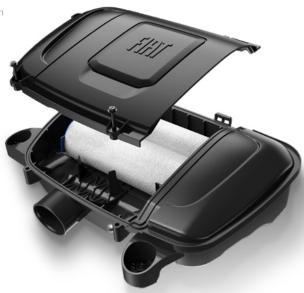

#### **DESCRIPTION**

Sofima MULTITUBE, the revolutionary engine air filtration technology developed by UFI Filters has the advantage of being geometrically flexible allowing to optimise the limited space available in the engine compartment. Due to its double tubular structure which replaces the traditional air panel, the revolutionary UFI air filter has a cartridge that is up to 50% lighter. The two tubes on the MULTITUBE are placed in an airbox designed and manufactured by UFI, made of polypropylene, a light, deformation-resistant material. The consequence is lower fuel consumption and less CO, emissions.

Sofima MULTITUBE's revolutionary air flow is also the result of the **improved fluid dynamics in the air flow to the engine**. This minimises resistance as well as pressure and energy loss, with a consequent **increase in supply of power to the engine**.

The special cartridge coupling system also attaches the cartridge firmly to the filter box, **simplifying service operations** and preventing the entry of dirty air into the engine, thereby guaranteeing an additional level of protection.